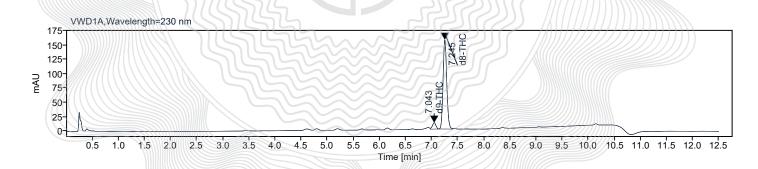

## **CERTIFICATE OF ANALYSIS**

**Batch ID:** 307024-W

Analysis Data: 2023-07-24 18-10-49-04-00.dx

Sample Description:

D8 Infused Watermelon Pectin Gummies 25mg / Gummy

| Name   | Concentration [mg/g] | % Amount |
|--------|----------------------|----------|
| CBN    | 0.00                 |          |
| THC-A  | 0.00                 |          |
| CBC    | 0.00                 |          |
| CBD    | 0.00                 | ~~       |
| CBD-A  | 0.00                 |          |
| CBD-V  | 0.00                 |          |
| CBG    | 0.00                 | 777      |
| CBG-A  | 0.00                 |          |
| THC-V  | 0.00                 |          |
| d9-THC | 0.32                 | 0.032    |
| d8-THC | 6.33                 | 0.633    |

Total d8-THC: 28.31 mg

Sum of Cannabinoids: 29.75 mg

Comments: Gummy Avg. Wt. 4.473 g

Cannabinoids with on-column values below LOQ will not be calculated into the "Total Cannabinoids" value. Reporting Limits will vary based on sample extraction weight used for the analysis. Bloomios LLC Test lab uilizes, based upon traceable Reference Standards and Certified Reference material to calibrate analytical instruments along with proven analytical methods. The results of this report are based solely on the sample submitted and cannot be reproduced. Certificate of analysis shall not be reproduced except in full with approval of Bloomios Lab LLC.