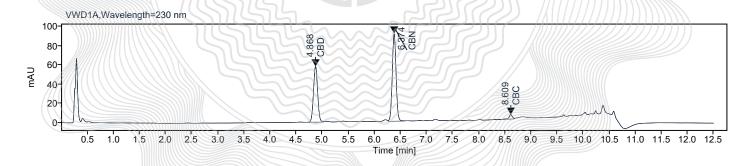

| Name   | Concentration | n [mg/g] % Amount |
|--------|---------------|-------------------|
| d9-THC | 0.00          |                   |
| THC-A  | 0.00          |                   |
| THC-V  | 0.00          |                   |
| CBD-A  | 0.00          |                   |
| CBD-V  | 0.00          |                   |
| CBG    | 0.00          |                   |
| CBG-A  | 0.00          |                   |
| d8-THC | 0.00          |                   |
| CBD    | 35.55         | 3.555             |
| CBN    | 21.98         | 2.198             |
| CBC    | 0.01          | 0.001             |

Total CBD: 1,116.27 mg

Total CBN: 690.17 mg

Sum of Cannabinoids: 1,806.76 mg

Comments: Pure Shaka 1-25223

Cannabinoids with on-column values below LOQ will not be calculated into the "Total Cannabinoids" value. Reporting Limits will vary based on sample extraction weight used for the analysis. Bloomios LLC Test lab uilizes, based upon traceable Reference Standards and Certified Reference material to calibrate analytical instruments along with proven analytical methods. The results of this report are based solely on the sample submitted and cannot be reproduced. Certificate of analysis shall not be reproduced except in full with approval of Bloomios Lab LLC.