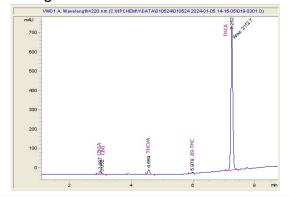

## Sample 642-010524-011

Blue Runtz

Sample Submitted: 01-05-2024; Report Date: 01-11-2024

# Blue Runtz

#### Chromatogram



#### Cannabinoid Profile



### Cannabinoid Profile by HPLC

0.20%

Delta-9-THC

0.00%

**CBD** 

| Cannabinoid          | % wt  | mg/g   |
|----------------------|-------|--------|
| CBGA                 | 0.512 | 5.12   |
| CBG                  | 0.204 | 2.04   |
| THCVa                | 0.917 | 9.17   |
| Delta-9-THC          | 0.204 | 2.04   |
| THCA                 | 27.66 | 276.57 |
| Total Cannabinoids   | 29.49 | 294.9  |
| Calculated Total THC | 24.46 | 244.59 |
| Calculated CBD Yield | 0.00  | 0.00   |

Calculated Total THC = Delta-9-THC + 0.877 \* THCA Calculated Maximum CBD Yield = CBD + 0.877 \* CBDA

29.49%

**Total Cannabinoids** 

### Marin Analytics, LLC

250 Bel Marin Keys Blvd, Suite D4 Novato, CA 94949

833-321-TEST / info@marinanalytics.com



Mike Clemmons Lab Manag