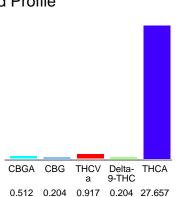

#### Cannabinoid Profile

### Cannabinoid Profile by HPLC

0.20%

Delta-9-THC

0.00%

**CBD** 

| Cannabinoid          | % wt  | mg/g   |
|----------------------|-------|--------|
| CBGA                 | 0.512 | 5.12   |
| CBG                  | 0.204 | 2.04   |
| THCVa                | 0.917 | 9.17   |
| Delta-9-THC          | 0.204 | 2.04   |
| THCA                 | 27.66 | 276.57 |
| Total Cannabinoids   | 29.49 | 294.9  |
| Calculated Total THC | 24.46 | 244.59 |
| Calculated CBD Yield | 0.00  | 0.00   |