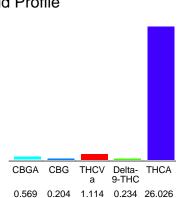

#### Cannabinoid Profile

## Cannabinoid Profile by HPLC

0.23%

Delta-9-THC

0.00%

CBD

| Cannabinoid          | % wt  | mg/g   |
|----------------------|-------|--------|
| CBGA                 | 0.569 | 5.69   |
| CBG                  | 0.204 | 2.04   |
| THCVa                | 1.114 | 11.14  |
| Delta-9-THC          | 0.234 | 2.34   |
| THCA                 | 26.03 | 260.26 |
| Total Cannabinoids   | 28.15 | 281.5  |
| Calculated Total THC | 23.06 | 230.59 |
| Calculated CBD Yield | 0.00  | 0.00   |
|                      |       |        |