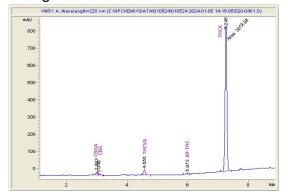

#### Chromatogram

## Cannabinoid Profile by HPLC

0.23%

Delta-9-THC

0.00%

CBD

| Cannabinoid          | % wt  | mg/g   |
|----------------------|-------|--------|
| CBGA                 | 0.569 | 5.69   |
| CBG                  | 0.204 | 2.04   |
| THCVa                | 1.114 | 11.14  |
| Delta-9-THC          | 0.234 | 2.34   |
| THCA                 | 26.03 | 260.26 |
| Total Cannabinoids   | 28.15 | 281.5  |
| Calculated Total THC | 23.06 | 230.59 |
| Calculated CBD Yield | 0.00  | 0.00   |
|                      |       |        |