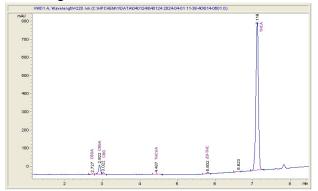

#### Chromatogram

#### Cannabinoid Profile by HPLC

0.27%

Delta-9-THC

0.00% CBD

29.04%

**Total Cannabinoids** 

| Cannabinoid          | % wt  | mg/g   |
|----------------------|-------|--------|
| CBDA                 | 0.079 | 0.79   |
| CBGA                 | 1.481 | 14.81  |
| CBG                  | 0.302 | 3.02   |
| THCVa                | 0.158 | 1.58   |
| Delta-9-THC          | 0.27  | 2.7    |
| THCA                 | 26.75 | 267.51 |
| Total Cannabinoids   | 29.04 | 290.4  |
| Calculated Total THC | 23.73 | 237.31 |
| Calculated CBD Yield | 0.07  | 0.69   |