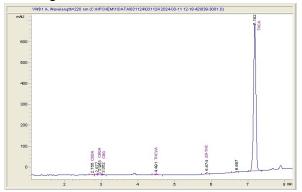

## Sample 619-031124-054

Hemp A - Lemon Tree

Sample Submitted: 03-11-2024; Report Date: 03-15-2024

# Hemp A - Lemon Tree

Plant Material: Hemp Flower

#### Chromatogram



#### Cannabinoid Profile



### Cannabinoid Profile by HPLC

0.28%

Delta-9-THC

0.00%

**CBD** 

25.99%

**Total Cannabinoids** 

| Cannabinoid                     | % wt  | mg/g   |
|---------------------------------|-------|--------|
| CBDA                            | 0.044 | 0.44   |
| CBGA                            | 0.308 | 3.08   |
| CBG                             | 0.082 | 0.82   |
| THCVa                           | 0.236 | 2.36   |
| Delta-9-THC                     | 0.284 | 2.84   |
| THCA                            | 25.03 | 250.33 |
| <b>Total Cannabinoids</b>       | 25.99 | 259.9  |
| Calculated Total THC            | 22.24 | 222.38 |
| Calculated CBD Yield            | 0.04  | 0.39   |
| 0 1 1 1 1 7 1 7 1 9 9 1 9 7 1 9 |       |        |

Calculated Total THC = Delta-9