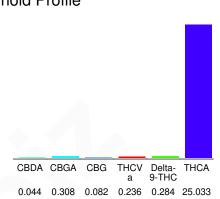

#### Cannabinoid Profile

### Cannabinoid Profile by HPLC

0.28%

Delta-9-THC

0.00%

**CBD** 

25.99%

**Total Cannabinoids** 

| Cannabinoid                     | % wt  | mg/g   |
|---------------------------------|-------|--------|
| CBDA                            | 0.044 | 0.44   |
| CBGA                            | 0.308 | 3.08   |
| CBG                             | 0.082 | 0.82   |
| THCVa                           | 0.236 | 2.36   |
| Delta-9-THC                     | 0.284 | 2.84   |
| THCA                            | 25.03 | 250.33 |
| <b>Total Cannabinoids</b>       | 25.99 | 259.9  |
| Calculated Total THC            | 22.24 | 222.38 |
| Calculated CBD Yield            | 0.04  | 0.39   |
| 0 1 1 1 1 7 1 7 1 9 9 1 9 7 1 9 |       |        |