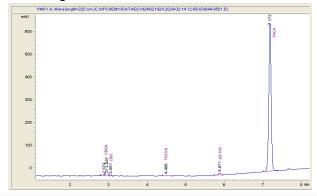

# Sample 619-021424-037

OPP

Sample Submitted: 02-14-2024; Report Date: 02-22-2024

## **OPP**

Plant Material: Hemp Flower

### Chromatogram



### Cannabinoid Profile



## Cannabinoid Profile by HPLC

0.26%

Delta-9-THC

0.00%

**CBD** 

23.43%

**Total Cannabinoids** 

| Cannabinoid                      | % wt          | mg/g   |
|----------------------------------|---------------|--------|
| CBDA                             | 0.082         | 0.82   |
| CBGA                             | 0.64          | 6.4    |
| CBG                              | 0.063         | 0.63   |
| THCVa                            | 0.097         | 0.97   |
| Delta-9-THC                      | 0.258         | 2.58   |
| THCA                             | 22.29         | 222.87 |
| Total Cannabinoids               | 23.43         | 234.3  |
| Calculated Total THC             | 19.80         | 198.04 |
| Calculated CBD Yield             | 0.07