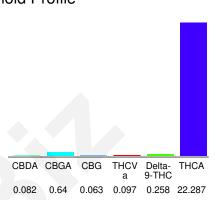

### Cannabinoid Profile

## Cannabinoid Profile by HPLC

0.26%

Delta-9-THC

0.00%

**CBD** 

23.43%

**Total Cannabinoids** 

| Cannabinoid                      | % wt          | mg/g   |
|----------------------------------|---------------|--------|
| CBDA                             | 0.082         | 0.82   |
| CBGA                             | 0.64          | 6.4    |
| CBG                              | 0.063         | 0.63   |
| THCVa                            | 0.097         | 0.97   |
| Delta-9-THC                      | 0.258         | 2.58   |
| THCA                             | 22.29         | 222.87 |
| Total Cannabinoids               | 23.43         | 234.3  |
| Calculated Total THC             | 19.80         | 198.04 |
| Calculated CBD Yield             | 0.07          | 0.72   |
| Calculated Tatal THO Dalta O THO | 0 077 * TUO A |        |