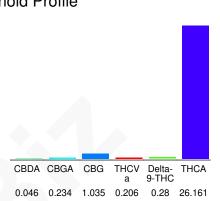

#### Cannabinoid Profile

### Cannabinoid Profile by HPLC

0.28%

Delta-9-THC

0.00%

**CBD** 

27.96%

**Total Cannabinoids** 

| Cannabinoid          | % wt          | mg/g   |
|----------------------|---------------|--------|
| CBDA                 | 0.046         | 0.46   |
| CBGA                 | 0.234         | 2.34   |
| CBG                  | 1.035         | 10.35  |
| THCVa                | 0.206         | 2.06   |
| Delta-9-THC          | 0.28          | 2.8    |
| THCA                 | 26.16         | 261.61 |
| Total Cannabinoids   | 27.96         | 279.6  |
| Calculated Total THC | 23.22         | 232.23 |
| Calculated CBD Yield | 0.04          | 0.40   |
| 0                    | 0.077 * TUO 4 |        |