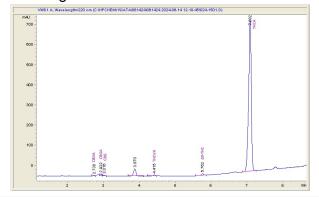

## iCanBiz LLC

# Sample 619-061424-094

Hemp A - Tropicana

Sample Submitted: 06-14-2024; Report Date: 06-21-2024

# Hemp A - Tropicana

Plant Material: Hemp Flower

#### Chromatogram



#### Cannabinoid Profile



### Cannabinoid Profile by HPLC

0.28%

Delta-9-THC

0.00%

**CBD** 

27.96%

**Total Cannabinoids** 

| Cannabinoid          | % wt          | mg/g   |
|----------------------|---------------|--------|
| CBDA                 | 0.046         | 0.46   |
| CBGA                 | 0.234         | 2.34   |
| CBG                  | 1.035         | 10.35  |
| THCVa                | 0.206         | 2.06   |
| Delta-9-THC          | 0.28          | 2.8    |
| THCA                 | 26.16         | 261.61 |
| Total Cannabinoids   | 27.96         | 279.6  |
| Calculated Total THC | 23.22         | 232.23 |
| Calculated CBD Yield | 0.04          | 0.40   |
| 0                    | 0.077 * TUO 4 |        |

Calculated Total THC = Delta-9-THC + 0.877 \* THCA Calculated Maxi