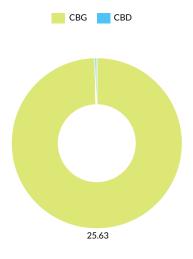

## ND **Total THC**

# 0.09 mg/g **Total CBD**

## 25.73 mg/g **Total Cannabinoids**

| Analyte | LOQ  | Result | Result  | Analyte        | LOQ  | Result | Result  |
|---------|------|--------|---------|----------------|------|--------|---------|
|         | mg/g | mg/g   | mg/unit |                | mg/g | mg/g   | mg/unit |
| CBDVa   |      | ND     | ND      | Δ8-THC         |      | ND     | ND      |
| CBDV    | l l  | ND     | ND      | CBC            |      | ND     | ND      |
| CBDa    |      | ND     | ND      | CBCa           |      | ND     | ND      |
| CBGa    |      | ND     | ND      | THCa           |      | ND     | ND      |
| CBG     |      | 25.63  | 2906.95 | Δ9-THCP        |      | ND     | ND      |
| CBD     |      | 0.09   | 10.37   | Δ8-THCP        |      | ND     | ND      |
| THCV    |      | ND     | ND      | Δ8-THCO        |      | ND     | ND      |
| Δ8-THCV |      | ND     | ND      | 11-Hydroxy-THC |      | ND     | ND      |
| THCVa   |      | ND     | ND      | Δ9-THCB        |      | ND     | ND      |
| CBN     |      | ND     | ND      | Δ8-THCB        |      | ND     | ND      |
| Δ9-ΤΗС  |      | ND     | ND      | Total          |      | 25.73  | 2917.32 |